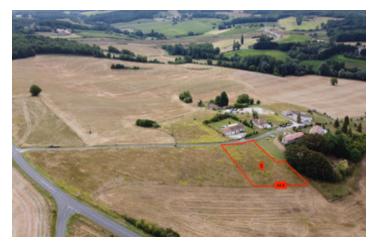

#### A parcel of building land with planning permission, water and electricity already on site. 1961 Square Metre

## IN BRIEF

Ready to build, this parcel of land already has mains services with electricity and water installed. Parcel E as marked in the main photograph

**ENERGY - DPE** 

NB. Quoted prices relate to euro transactions. Fluctuations in exchange rates are not the responsibility of the agency or those representing it. The agency and its representatives are not authorised to make or give guarantees relating to the property. These particulars do not form part of any contract but are to be taken as a general representation of the property. Any areas, measurements or distances are approximate. Text, photographs and plans, where applicable, are for guidance only. Leggett and its representatives have not tested services, equipment or facilities and cannot guarantee the same.

## DESCRIPTION

Create your dream property starting with this building plot.

1,961 square metres of French countryside ready to be developed.

Situated in a quiet hamlet a of a few properties.

Mains electricity and water already in place with fibre broadband internet nearby.