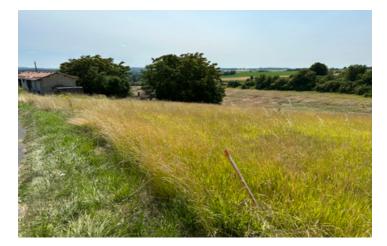

#### A parcel of building land with planning permission, water and electricity already on site. 1961 Square Metre

## IN BRIEF

Ready to build, this parcel of land already has mains services with electricity and water installed. Parcel E as marked in the main photograph

**ENERGY - DPE** 

NB. Quoted prices relate to euro transactions. Fluctuations in exchange rates are not the responsibility of the agency or those representing it. The agency and its representatives are not authorised to make or give guarantees relating to the property. These particulars do not form part of any contract but are to be taken as a general representation of the property. Any areas, measurements or distances are approximate. Text, photographs and plans, where applicable, are for guidance only. Leggett and its representatives have not tested services, equipment or facilities and cannot guarantee the same.

## DESCRIPTION

Create your dream property starting with this building plot.

1,961 square metres of French countryside ready to be developed.

Situated in a quiet hamlet a of a few properties.

Mains electricity and water already in place with fibre broadband internet nearby.