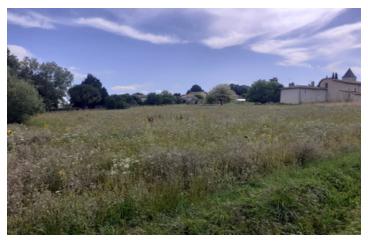

#### Large plot of land with permission to build

Town: Vanzac

Department: Charente-Maritime

Bed: 0

Bath: 0

Floor: 0 m2

Plot Size: 1286 m2

### IN BRIEF

Fabulous plot of land on the edge of small rural commune with lovely views of the surrounding countryside Permission to build. Total plot size approximately 1286m2. Water and electricity on site.