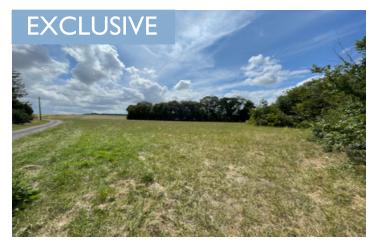

#### Constructible land for two properties on the edge of the village a total of 5340m2 or 1.31 acres.

## IN BRIEF

Over an acre of land with planning permission (CU) granted for two properties. It's a lovely piece of land on the edge of the village, not overlooked and with services nearby.

### DESCRIPTION

The land is approximately 5340m2. The village has electric, water and fibre, each to be connected by the new owner. The nearest water point is 40m from the plot. The village has individual drainage systems rather than mains drains. There is no plan for this to change at the moment.