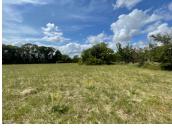

#### Constructible land for two properties on the edge of the village a total of 5340m2 or 1.31 acres.

## IN BRIEF

Over an acre of land with planning permission (CU) granted for two properties. It's a lovely piece of land on the edge of the village, not overlooked and with services nearby.

### DESCRIPTION

The land is approximately 5340m2. The village has electric, water and fibre, each to be connected by the new owner. The nearest water point is 40m from the plot. The village has individual drainage systems rather than mains drains. There is no plan for this to change at the moment.