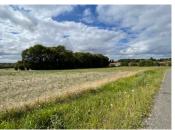

#### Constructible land for two properties on the edge of the village a total of 5340m2 or 1.31 acres.

## IN BRIEF

Over an acre of land with planning permission (CU) granted for two properties. It's a lovely piece of land on the edge of the village, not overlooked and with services nearby.

### DESCRIPTION

The land is approximately 5340m2. The village has electric, water and fibre, each to be connected by the new owner. The nearest water point is 40m from the plot. The village has individual drainage systems rather than mains drains. There is no plan for this to change at the moment.