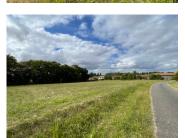

#### Constructible land for two properties on the edge of the village a total of 5340m2 or 1.31 acres.

## IN BRIEF

Over an acre of land with planning permission (CU) granted for two properties. It's a lovely piece of land on the edge of the village, not overlooked and with services nearby.

### DESCRIPTION

The land is approximately 5340m2. The village has electric, water and fibre, each to be connected by the new owner. The nearest water point is 40m from the plot. The village has individual drainage systems rather than mains drains. There is no plan for this to change at the moment.