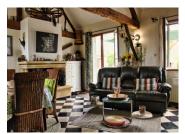

### IN BRIEF

Superb house in the Perche(41000 in La Fontenelle 5 minutes from Droué & 20 minutes from Vendôme Châteaudun and Cloyes 25 minutes away Ideal as a second home in the middle of fields and in a peaceful setting. South-facing with outbuildings and a well Potential to renovate the small cottage for you or your teenagers (currently not habitable) Ask for my many photos and 360° virtual tour Completely restored house with 2 bedrooms on the ground floor and I upstairs on a mezzanine, a cathedral lounge and a kitchen with a view of the terrace.

## DESCRIPTION

Lovely house completely restored by the owners This is currently an ideal second home for your holidays or a main residence.

This house has a surface area of;

It comprises; A glazed entrance hall with door, a corridor with access, bedroom with terrace view to the south/west, kitchen, I shower room with I washbasin and I separate WC, access to the boiler room (cellar, storeroom).3 bedrooms including one on the 1st floor & I mezzanine 'landing

I kitchenette with access to the terrace, I Cathedral lounge with I closed hearth fireplace.

The surface area of the land is 2947m<sup>2</sup>, fully enclosed.

\_\_\_\_\_

Information about risks to which this property is exposed is available on the Géorisques website : https://www.georisques.gouv.fr