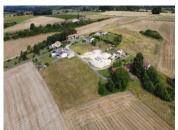

# INFORMATION

Town: Coteaux-du-Blanzacais

Department: Charente

Bed: 0

Bath: 0

Floor: 0 m2

Plot Size: 1399 m2

Ready to build, Parcel 'H2' as marked in the main photograph.