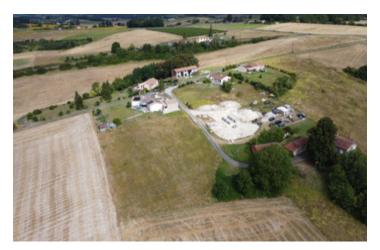

# INFORMATION

Town: Coteaux-du-Blanzacais

Department: Charente

Bed: 0

Bath: 0

Floor: 0 m2

Plot Size: 1399 m2

Ready to build, Parcel 'H2' as marked in the main photograph.