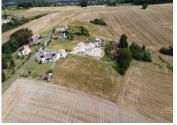

# INFORMATION

Town: Coteaux-du-Blanzacais

Department: Charente

Bed: 0

Bath: 0

Floor: 0 m2

Plot Size: 1399 m2

Ready to build, Parcel 'H2' as marked in the main photograph.