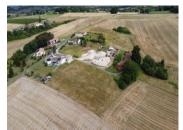

# INFORMATION

Town: Coteaux-du-Blanzacais

Department: Charente

Bed: 0

Bath: 0

Floor: 0 m2

Plot Size: 1399 m2

Ready to build, Parcel 'H2' as marked in the main photograph.