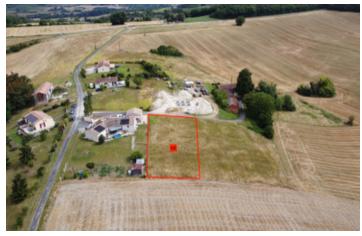

### 1399 square metre parcel of building land with planning permission

# INFORMATION

Town: Coteaux-du-Blanzacais

Department: Charente

Bed: 0

Bath: 0

Floor: 0 m2

Plot Size: 1399 m2

Ready to build, Parcel 'H2' as marked in the main photograph.

## DESCRIPTION

Create your dream property starting with this building plot. 1,399 square metres of French countryside ready to be developed. Situated in a quiet hamlet of a few properties. Fibre broadband internet nearby. Just a few minutes from Blanzac Porcheresse, 35 minutes to Angouleme 20 minutes to Barbezieux