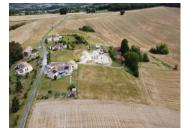

# INFORMATION

Town: Coteaux-du-Blanzacais

Department: Charente

Bed: 0

Bath: 0

Floor: 0 m2

Plot Size: 1399 m2

Ready to build, Parcel 'H2' as marked in the main photograph.