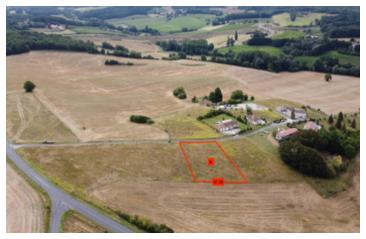

### 1757 square metre parcel of building land with planning permission

## IN BRIEF

Ready to build, Parcel 'K' as marked in the main photograph.

ENERGY - DPE

NB. Quoted prices relate to euro transactions. Fluctuations in exchange rates are not the responsibility of the agency or those representing it. The agency and its representatives are not authorised to make or give guarantees relating to the property. These particulars do not form part of any contract but are to be taken as a general representation of the property. Any areas, measurements or distances are approximate. Text, photographs and plans, where applicable, are for guidance only. Leggett and its representatives have not tested services, equipment or facilities and cannot guarantee the same.

## DESCRIPTION

Create your dream property starting with this building plot. 1,757 square metres of French countryside ready to be developed. Situated in a quiet hamlet of a few properties. Fibre broadband internet nearby. Just a few minutes from Blanzac Porcheresse, 35 minutes to Angouleme 20 minutes to Barbezieux