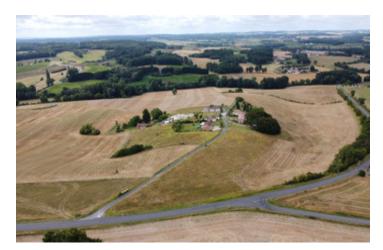

### 1757 square metre parcel of building land with planning permission

## IN BRIEF

Ready to build, Parcel 'K' as marked in the main photograph.

ENERGY - DPE

NB. Quoted prices relate to euro transactions. Fluctuations in exchange rates are not the responsibility of the agency or those representing it. The agency and its representatives are not authorised to make or give guarantees relating to the property. These particulars do not form part of any contract but are to be taken as a general representation of the property. Any areas, measurements or distances are approximate. Text, photographs and plans, where applicable, are for guidance only. Leggett and its representatives have not tested services, equipment or facilities and cannot guarantee the same.

## DESCRIPTION

Create your dream property starting with this building plot. 1,757 square metres of French countryside ready to be developed. Situated in a quiet hamlet of a few properties. Fibre broadband internet nearby. Just a few minutes from Blanzac Porcheresse, 35 minutes to Angouleme 20 minutes to Barbezieux