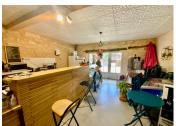

#### IN BRIEF

Large ground level commercial space located in the heart of Montignac that enjoys good rental income due to its prime location. Fully refurbished only a few years ago, this unit benefits from double glazing, neutral decor, shower room with WC, mains drainage and fibre optic internet. Highly animated location with Montignac's weekly market right on the doorstep, local bars and restaurants as well as the town's highly rated 3 star Hotel.

#### DESCRIPTION

110 m2 floor space, shower room with WC.

Sarlat 25km Les Eyzies 22km Le Bugue 32km Airport Brive la Gaillarde 40km Airport Bergerac Th.

\_\_\_\_\_

Information about risks to which this property is exposed is available on the Géorisques website : https://www.georisques.gouv.fr