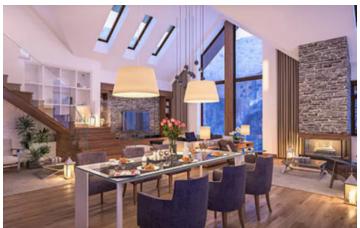

# DESCRIPTION

The Chalet....

This chalet is the largest of the four new properties being built in a quiet residential sector of the Serre Chevalier Valley.

Building starts this year and the new owners will have some say in the choice of decor and fittings.

Chalet no. 4 will have 5 bedrooms and 5 bathroom / shower rooms though a different configuration is possible. The property comes with covered parking, Norwegien hot tub, and a large terrace that has stunning views of the surrounding mountains and larch forests.

These stylish new chalets will make beautiful family homes or indeed perfect holiday homes with great rental potential.