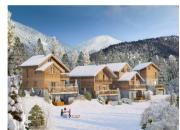

## IN BRIEF

Delivery in 2025 of high quality alpine chalet with amazing views, just 2 kms from lift access to Serre Chevalier ski domain.

# DESCRIPTION

The Chalet....

This chalet is the largest of the four new properties being built in a quiet residential sector of the Serre Chevalier Valley.

Building starts this year and the new owners will have some say in the choice of decor and fittings.

### CONTACT AGENT FOR VIRTUAL VISIT OF SITE.

Detailed plans and specifications are available on request.

The Area...

Fortville is a small residential area located at the foot of the Serre Chevalier Valley just beside Briancon Town, which is the highest in France. This means that businesses are open all year round, as are restaurants bars and shops. The town is just 20 minutes drive from the Italian border and only 120 kms (1 hr 20) from Turin airport.