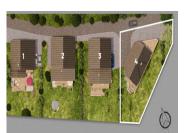

# DESCRIPTION

The Chalet....

This chalet is the largest of the four new properties being built in a quiet residential sector of the Serre Chevalier Valley.

Building starts this year and the new owners will have some say in the choice of decor and fittings.

Chalet no. 4 will have 5 bedrooms and 5 bathroom / shower rooms though a different configuration is possible. The property comes with covered parking, Norwegien hot tub, and a large terrace that has stunning views of the surrounding mountains and larch forests.