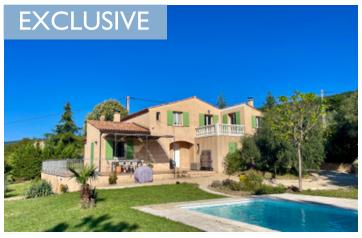

Ref: A23793DIP04

Price: 419 000 EUR

agency fees to be paid by the seller

Near Forcalquier: Beautiful villa, 5 bedrooms, large terrace and swimming pool, unobstructed view, no noise

**ENERGY - DPE** 

#### IN BRIEF

Between Sisteron and Forcalquier, in a lovely village named Cruis situated at the feet of the Montagne de Lure: Discover the ultimate retreat for biking, hiking and nature enthusiasts - a large villa (appr. 155 sqm) nestled in the serene heart of Provence. Embrace tranquility with stunning views from three meticulously positioned terraces, each strategically oriented to embrace the sun's journey across the sky ... Inside, the living room with its crackling fireplace promises warm gatherings during cooler evenings. The dining room, which feels as if it were part of the living room, offers enough space for a looooong dining table. With its five bedrooms of different sizes, one of which on the ground floor, and its two bathrooms which may need a refreshment this villa stands ready to accommodate family, friends and cherished guests in comfort and style. Stepping outside, an inviting 9 by 4.5-meter swimming pool beckons, promising refreshing swims...