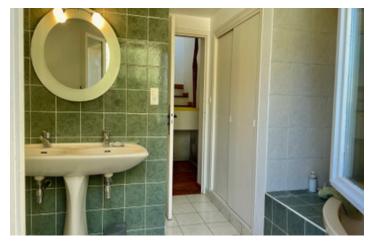

Approximate measures:

Ground Floor:

Living room: 31 sqm (with a closed fire place)

Kitchen: 12 sqm

Room behind kitchen: 3 sqm

Bedroom 1: 13 sqm Bathroom: 7 sqm WC: 1,5 sqm

Hallway and entry: 12 sqm

First floor:

Bedroom 2: 21 sqm

Bedroom 3: 11 sqm

Bedroom 4: 10 sqm (used as walk-in wardrobe)

Bedroom 5: 14 sqm

Storage room: 21 sqm (can be built into a room)

Bathroom: 4 sqm

UK: 08700 | 1 5 | 5 | France: 0033 (0)553 608 488 FAX: 0033 (0)553 566 257 \*All prices include agency fees. Leggett Immobilier 42 Route de Ribérac 24340 La Rochebeaucourt France Tel: 08 00 73 57 45 Email: info@leggett.fr