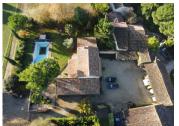

# DESCRIPTION

Situated in a quiet hamlet, this property comprises

A main house, with, on the ground floor:

a KITCHEN(20m2)

a LIVING ROOM(38m2) with fireplace

a spacious DINING ROOM(50m2) with well

a BEDROOM/ PLAYROOM ... with shower room (32m2)

a BARN for storage

To the rear of the house is a pleasant terrace with tiled swimming pool.

Small outbuildings opposite the house house the boiler room.

Near the house are also:

I a CARPORT/ PREAU of 100m² (perfect for sheltering cars)

a 100m² BARN

a HOUSE to refresh of 50m<sup>2</sup> with kitchen, living room, bedroom and shower room

I 12 BOXES

Adjacent, on more than 18 hectares, are numerous meadows partly bordering the river, with a pond.