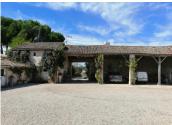

# DESCRIPTION

Situated in a quiet hamlet, this property comprises

A main house, with, on the ground floor:

a KITCHEN(20m2)

a LIVING ROOM(38m2) with fireplace

a spacious DINING ROOM(50m2) with well

a BEDROOM/ PLAYROOM ... with shower room (32m2)

a BARN for storage

To the rear of the house is a pleasant terrace with tiled swimming pool.

Small outbuildings opposite the house house the boiler room.

Near the house are also:

I a CARPORT/ PREAU of 100m² (perfect for sheltering cars)

a 100m² BARN

a HOUSE to refresh of 50m<sup>2</sup> with kitchen, living room, bedroom and shower room

I 12 BOXES

Adjacent, on more than 18 hectares, are numerous meadows partly bordering the river, with a pond.