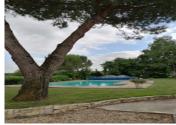

a BARN for storage

To the rear of the house is a pleasant terrace with tiled swimming pool.

Small outbuildings opposite the house house the boiler room.

Near the house are also:

I a CARPORT/ PREAU of 100m² (perfect for sheltering cars)