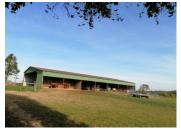

a BARN for storage

To the rear of the house is a pleasant terrace with tiled swimming pool.

Small outbuildings opposite the house house the boiler room.

Near the house are also:

I a CARPORT/ PREAU of 100m² (perfect for sheltering cars)

a 100m² BARN

a HOUSE to refresh of 50m<sup>2</sup> with kitchen, living room, bedroom and shower room

I 12 BOXES

Adjacent, on more than 18 hectares, are numerous meadows partly bordering the river, with a pond.