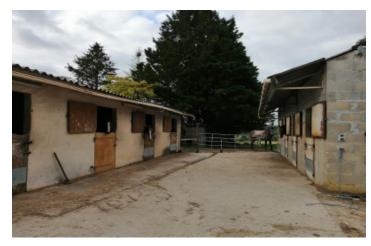

a 100m² BARN

a HOUSE to refresh of 50m<sup>2</sup> with kitchen, living room, bedroom and shower room

I 12 BOXES

Adjacent, on more than 18 hectares, are numerous meadows partly bordering the river, with a pond.