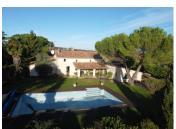

### IN BRIEF

10 minutes from Angoulême, lovely stone property comprising a main house with 3/4 bedrooms, study, kitchen, dining room, sitting room with fireplace and well, bathroom/wc. Independent cottage (gîte) in need of updating with bedroom and shower room/wc. Pellet-fired boiler dating from 2022. Terrace, swimming pool, numerous outbuildings, loose boxes and quarry. Set in 18ha of land with pond.

a BARN for storage

To the rear of the house is a pleasant terrace with tiled swimming pool.

Small outbuildings opposite the house house the boiler room.

Near the house are also:

I a CARPORT/ PREAU of 100m² (perfect for sheltering cars)