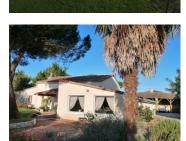

#### Equestrian property with house and gîte, outbuildings on 18ha with pond, 10 min from Angoulême

### IN BRIEF

10 minutes from Angoulême, lovely stone property comprising a main house with 3/4 bedrooms, study, kitchen, dining room, sitting room with fireplace and well, bathroom/wc. Independent cottage (gîte) in need of updating with bedroom and shower room/wc. Pellet-fired boiler dating from 2022. Terrace, swimming pool, numerous outbuildings, loose boxes and quarry. Set in 18ha of land with pond.

# DESCRIPTION

Situated in a quiet hamlet, this property comprises

A main house, with, on the ground floor:

a KITCHEN(20m2)

a LIVING ROOM(38m2) with fireplace

a spacious DINING ROOM(50m2) with well

a BEDROOM/ PLAYROOM ... with shower room (32m2)