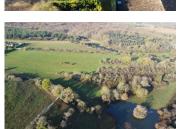

### IN BRIEF

10 minutes from Angoulême, lovely stone property comprising a main house with 3/4 bedrooms, study, kitchen, dining room, sitting room with fireplace and well, bathroom/wc. Independent cottage (gîte) in need of updating with bedroom and shower room/wc. Pellet-fired boiler dating from 2022. Terrace, swimming pool, numerous outbuildings, loose boxes and quarry. Set in 18ha of land with pond.

a 100m² BARN

a HOUSE to refresh of 50m<sup>2</sup> with kitchen, living room, bedroom and shower room

I 12 BOXES

Adjacent, on more than 18 hectares, are numerous meadows partly bordering the river, with a pond.