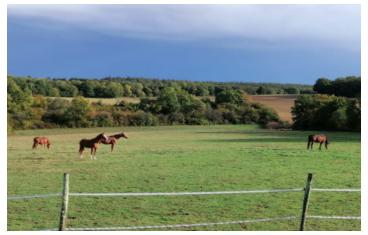

### IN BRIEF

10 minutes from Angoulême, lovely stone property comprising a main house with 3/4 bedrooms, study, kitchen, dining room, sitting room with fireplace and well, bathroom/wc. Independent cottage (gîte) in need of updating with bedroom and shower room/wc. Pellet-fired boiler dating from 2022. Terrace, swimming pool, numerous outbuildings, loose boxes and quarry. Set in 18ha of land with pond.

a 100m² BARN

a HOUSE to refresh of 50m<sup>2</sup> with kitchen, living room, bedroom and shower room

I 12 BOXES

Adjacent, on more than 18 hectares, are numerous meadows partly bordering the river, with a pond.