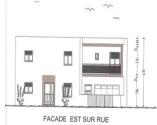

agency fees included: 5.2631578947368 % TTC to be paid by the buyer (570 000 EUR

FACADE OUEST SUR JARDIN

# DESCRIPTION

Saint Eloi district, pretty plot on which the owner has filed a building permit which was accepted by the town hall for a 150 m house with garage. Possibility of plot division to make 2 lots. Plan on request. Very nice business to visit without delay