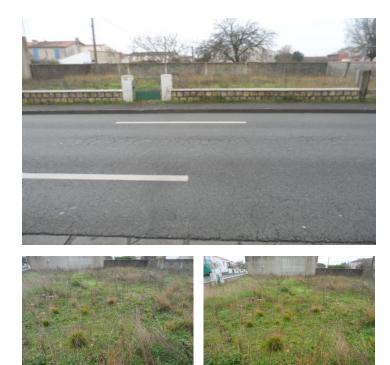

#### Saint Eloi La Rochelle district, building land with possibility of plot division, permit accepted.

# IN BRIEF

Quiet area with the possibility of making 2 lots or keeping the entire surface for a pretty house with a large garden

# DESCRIPTION

Saint Eloi district, pretty plot on which the owner has filed a building permit which was accepted by the town hall for a 150 m house with garage. Possibility of plot division to make 2 lots. Plan on request. Very nice business to visit without delay