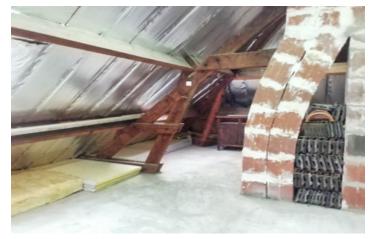

Upstairs, a landing leads to 2 bedrooms, two storage rooms and an attic awaiting conversion.

There are five bedrooms and a separate fitted and equipped kitchen. Multi-energy heating is provided, with electric and oil-fired boilers.