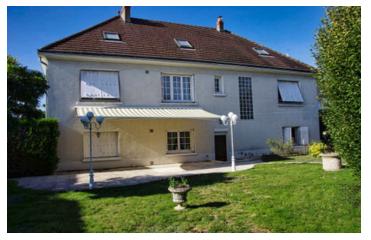

### IN BRIEF

House dating from 1972 on 3 levels: basement, 1st floor, attic offering living space of 229m <sup>2</sup>. Situated near Blois with all shops available on foot, the house has 5 bedrooms, 2 reception rooms and 2 kitchens with plenty of potential. Located in a quiet residential area with a beautiful south / west exposure. Ask for our 360° virtual tour and to see our photo file.

### DESCRIPTION

Beautiful maison bourgeoise : an 11-room house of almost 229.35 m<sup>2</sup> & a wooded plot of 849m<sup>2</sup> near Blois

Good potential, spacious

Beautiful fittings, some work to bring it up to date, guaranteed love at first sight!

This lovely 1972 house needs updating - 5 bedrooms, 3 of which are on the living level, and I bright 36 m² living room opening onto a west-facing balcony, a kitchen and a bathroom. The lower level offers an office opening onto a second living room with open fireplace with direct access to the outside, a shower room, a summer kitchen and a cellar.

The grounds feature a large terrace and garden, as well as a recent 1-car garage with storage space upstairs.

Close to schools, transport links and all amenities in the commune of Saint Sulpice de Pommeraie.