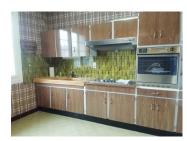

This lovely 1972 house needs updating - 5 bedrooms, 3 of which are on the living level, and I bright 36 m² living room opening onto a west-facing balcony, a kitchen and a bathroom. The lower level offers an office opening onto a second living room with open fireplace with direct access to the outside, a shower room, a summer kitchen and a cellar.

Upstairs, a landing leads to 2 bedrooms, two storage rooms and an attic awaiting conversion.

There are five bedrooms and a separate fitted and equipped kitchen. Multi-energy heating is provided, with electric and oil-fired boilers.