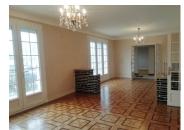

This lovely 1972 house needs updating - 5 bedrooms, 3 of which are on the living level, and I bright 36 m² living room opening onto a west-facing balcony, a kitchen and a bathroom. The lower level offers an office opening onto a second living room with open fireplace with direct access to the outside, a shower room, a summer kitchen and a cellar.