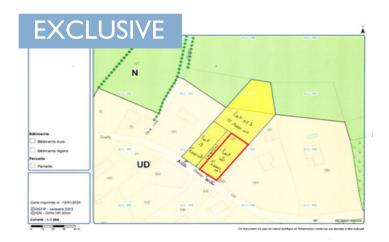

### IN BRIEF

Plot Size:

Building plot of approximately 1000 m² on a larger plot of land which will be divided at the seller's expense once a sale is agreed. CU in progress There is a possibility of purchasing other plots at a favourable rate Situated in the commune of Nanteuil, within walking distance to Saint Maixent L'ecole and its many shops and restaurants, as we main links to rail and motorway. La Rochelle and the coast is approximately 1 hr 20 away