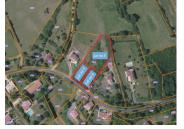

### IN BRIEF

Plot Size:

Building plot of approximately 1000 m² on a larger plot of land which will be divided at the seller's expense once a sale is agreed. CU in progress There is a possibility of purchasing other plots at a favourable rate Situated in the commune of Nanteuil, within walking distance to Saint Maixent L'ecole and its many shops and restaurants, as we main links to rail and motorway. La Rochelle and the coast is approximately 1 hr 20 away