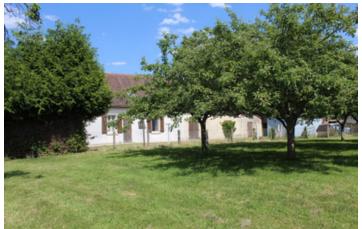

## IN BRIEF

House for sale in the Perche, with outbuildings, land. Lots of potential... La Perrière area, in a hamlet, stone farmhouse on 3842 m<sup>2</sup> of land with orchard and well...

**FNFRGY - DPF** 

Oil-fired heating. Land of 3842 m<sup>2</sup> with orchard, garden, well.

Part of the land (1500m<sup>2</sup>) is across the lane.

-----

Information about risks to which this property is exposed is available on the Géorisques website : https://www.georisques.gouv.fr