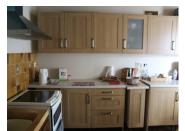

## DESCRIPTION

The farmhouse comprises a kitchen/diner (15m²), living room with fireplace and wood burner (30m²), bedroom (18m²), shower room (6m²) and wc. Attic spacea above ripe for conversion. Adjoining cellar, boiler room, stables, attics above. Barn, garage, workshop.