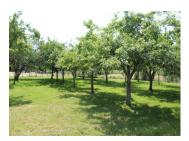

Oil-fired heating. Land of 3842 m<sup>2</sup> with orchard, garden, well.

Part of the land (1500m<sup>2</sup>) is across the lane.

-----

Information about risks to which this property is exposed is available on the Géorisques website : https://www.georisques.gouv.fr