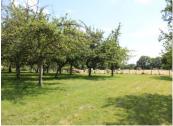

Oil-fired heating. Land of 3842 m<sup>2</sup> with orchard, garden, well.

Part of the land (1500m<sup>2</sup>) is across the lane.

-----

Information about risks to which this property is exposed is available on the Géorisques website : https://www.georisques.gouv.fr