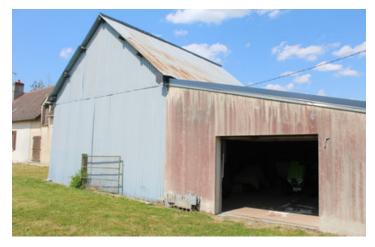

## DESCRIPTION

The farmhouse comprises a kitchen/diner (15m²), living room with fireplace and wood burner (30m²), bedroom (18m²), shower room (6m²) and wc. Attic spacea above ripe for conversion. Adjoining cellar, boiler room, stables, attics above. Barn, garage, workshop.