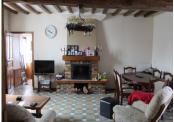

## DESCRIPTION

The farmhouse comprises a kitchen/diner (15m²), living room with fireplace and wood burner (30m²), bedroom (18m²), shower room (6m²) and wc. Attic spacea above ripe for conversion. Adjoining cellar, boiler room, stables, attics above. Barn, garage, workshop.