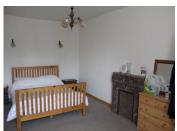

## DESCRIPTION

The farmhouse comprises a kitchen/diner (15m²), living room with fireplace and wood burner (30m²), bedroom (18m²), shower room (6m²) and wc. Attic spacea above ripe for conversion. Adjoining cellar, boiler room, stables, attics above. Barn, garage, workshop.