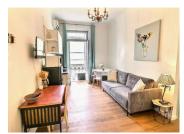

# DESCRIPTION

This bright and charming flat consists of a living room with fitted kitchen, of a large bedroom and bathroom with shower and toilets. Equipped with air conditioning, this lovely apartment provides all comfort.

Its central location is very attractive, close to shops, restaurants, cafés, public transports and the sea. Side sea view.

Perfect apartment for vacations.

\_\_\_\_

Information about risks to which this property is exposed is available on the Géorisques website : https://www.georisques.gouv.fr