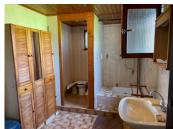

## DESCRIPTION

The living space of this property is all on one level and comprises of a large kitchen/diner (including a wood burner, bread oven and double door access out to the garden), utility room, 3 bedrooms and a family bathroom. There is a covered terrace to the front and the back of the house, storage rooms and 2 garages. The large mature garden of over 5000 m2 has many types of mature fruit trees and a BBQ area.

Approximate room size measurement-

Kitchen/diner-  $9.5m \times 3.6m$ 

Utility -  $3.8m \times 2.1m$ 

Bedroom I -  $4.2m \times 4.3m$ 

Bedroom 2 -  $3.7m \times 4m$ 

Bedroom  $3 - 4m \times 5m$ 

Bathroom-  $3.8m \times 2.1m$ 