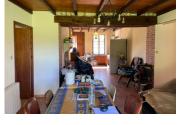

## DESCRIPTION

The living space of this property is all on one level and comprises of a large kitchen/diner (including a wood burner, bread oven and double door access out to the garden), utility room, 3 bedrooms and a family bathroom. There is a covered terrace to the front and the back of the house, storage rooms and 2 garages. The large mature garden of over 5000 m2 has many types of mature fruit trees and a BBQ area.

Approximate room size measurement-

Kitchen/diner-  $9.5m \times 3.6m$ 

Utility -  $3.8m \times 2.1m$ 

Bedroom I -  $4.2m \times 4.3m$ 

Bedroom 2 -  $3.7m \times 4m$ 

Bedroom  $3 - 4m \times 5m$ 

Bathroom-  $3.8m \times 2.1m$ 