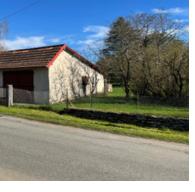

## DESCRIPTION

The living space of this property is all on one level and comprises of a large kitchen/diner (including a wood burner, bread oven and double door access out to the garden), utility room, 3 bedrooms and a family bathroom. There is a covered terrace to the front and the back of the house, storage rooms and 2 garages. The large mature garden of over 5000 m2 has many types of mature fruit trees and a BBQ area.

Garage I - 7.3m  $\times 5.2$ m

Garage 2 -  $5.3m \times 4m$ 

Peace and tranquillity can be found at this property, there is need for some modernising but that is reflected in the price. An early viewing is recommended.