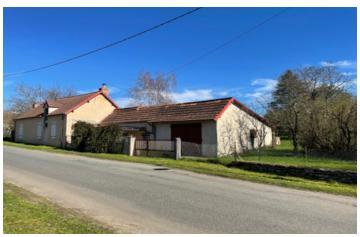

#### Detached cottage with large garden in quiet village setting

## DESCRIPTION

The living space of this property is all on one level and comprises of a large kitchen/diner (including a wood burner, bread oven and double door access out to the garden), utility room, 3 bedrooms and a family bathroom. There is a covered terrace to the front and the back of the house, storage rooms and 2 garages. The large mature garden of over 5000 m2 has many types of mature fruit trees and a BBQ area.