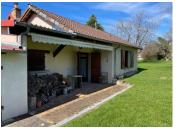

## DESCRIPTION

The living space of this property is all on one level and comprises of a large kitchen/diner (including a wood burner, bread oven and double door access out to the garden), utility room, 3 bedrooms and a family bathroom. There is a covered terrace to the front and the back of the house, storage rooms and 2 garages. The large mature garden of over 5000 m2 has many types of mature fruit trees and a BBQ area.