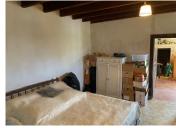

## DESCRIPTION

The living space of this property is all on one level and comprises of a large kitchen/diner (including a wood burner, bread oven and double door access out to the garden), utility room, 3 bedrooms and a family bathroom. There is a covered terrace to the front and the back of the house, storage rooms and 2 garages. The large mature garden of over 5000 m2 has many types of mature fruit trees and a BBQ area.

Approximate room size measurement-

Kitchen/diner-  $9.5m \times 3.6m$ 

Utility -  $3.8m \times 2.1m$ 

Bedroom I -  $4.2m \times 4.3m$ 

Bedroom 2 -  $3.7m \times 4m$ 

Bedroom  $3 - 4m \times 5m$ 

Bathroom-  $3.8m \times 2.1m$ 