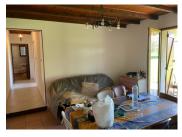

## DESCRIPTION

The living space of this property is all on one level and comprises of a large kitchen/diner (including a wood burner, bread oven and double door access out to the garden), utility room, 3 bedrooms and a family bathroom. There is a covered terrace to the front and the back of the house, storage rooms and 2 garages. The large mature garden of over 5000 m2 has many types of mature fruit trees and a BBQ area.

Approximate room size measurement-

Kitchen/diner-  $9.5m \times 3.6m$ 

Utility -  $3.8m \times 2.1m$ 

Bedroom I -  $4.2m \times 4.3m$ 

Bedroom 2 -  $3.7m \times 4m$ 

Bedroom  $3 - 4m \times 5m$ 

Bathroom-  $3.8m \times 2.1m$ 