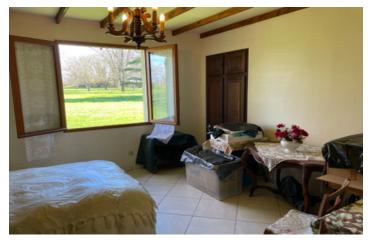

## DESCRIPTION

The living space of this property is all on one level and comprises of a large kitchen/diner (including a wood burner, bread oven and double door access out to the garden), utility room, 3 bedrooms and a family bathroom. There is a covered terrace to the front and the back of the house, storage rooms and 2 garages. The large mature garden of over 5000 m2 has many types of mature fruit trees and a BBQ area.

Approximate room size measurement-

Kitchen/diner-  $9.5m \times 3.6m$ 

Utility -  $3.8m \times 2.1m$ 

Bedroom I -  $4.2m \times 4.3m$ 

Bedroom 2 -  $3.7m \times 4m$ 

Bedroom  $3 - 4m \times 5m$ 

Bathroom-  $3.8m \times 2.1m$ 