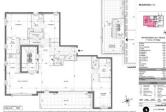

## INFORMATION

| Town:          | Beausoleil      |
|----------------|-----------------|
| Department:    | Alpes-Maritimes |
| Bed:           | 3               |
| Bath:          | 3               |
| Floor:         | 157 m2          |
| Outside Space: | 87 m2           |

### IN BRIEF

Beausoleil - New build. Only a 500 m walk from the Monegasque border, the residence is almost part of the Principality and benefits from all its riches on a daily basis. In a hillside residential setting, this address, easy to access, offers many amenities on foot: elegant shops, a mini-market, school and college. The neighboring Parc de Grima has a forest designed as an ecological park. This top floor unique apartment has : a large entrance hall, living room, dining room, kitchen, 3 bedrooms all with en-suite bathroom and toilets, an independent toilets, laundry room, lots of storage, large balcony, rooftop terrace of 60 sqm and a patio. Sold with private parking. Delivery 1st trimester 2027.