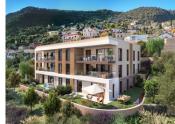

### IN BRIEF

Beausoleil - New build. Only a 500 m walk from the Monegasque border, the residence is almost part of the Principality and benefits from all its riches on a daily basis. In a hillside residential setting, this address, easy to access, offers many amenities on foot: elegant shops, a mini-market, school and college. The neighboring Parc de Grima has a forest designed as an ecological park. This top floor unique apartment has : a large entrance hall, living room, dining room, kitchen, 3 bedrooms all with en-suite bathroom and toilets, an independent toilets, laundry room, lots of storage, large balcony, rooftop terrace of 60 sqm and a patio. Sold with private parking. Delivery 1st trimester 2027.

#### DESCRIPTION

In the heart of a wooded garden, preserved and embellished, the architecture of the residence, sensitive to its environment, follows the curves of the hill.

The residence inaugurates a new lifestyle for eight privileged people. It combines excellence and exclusivity by offering apartments with rare volumes and exceptional services.