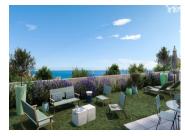

### IN BRIEF

Beausoleil - New build. Only a 500 m walk from the Monegasque border, the residence is almost part of the Principality and benefits from all its riches on a daily basis. In a hillside residential setting, this address, easy to access, offers many amenities on foot: elegant shops, a mini-market, school and college. The neighboring Parc de Grima has a forest designed as an ecological park. This top floor unique apartment has : a large entrance hall, living room, dining room, kitchen, 3 bedrooms all with en-suite bathroom and toilets, an independent toilets, laundry room, lots of storage, large balcony, rooftop terrace of 60 sqm and a patio. Sold with private parking. Delivery 1st trimester 2027.

To perfect its uncompromising comfort, the residence has a wellness area with services worthy of a resort. Reserved for all residents, it includes a spa, sauna, steam room and fitness equipment. Entirely glazed, it opens onto a small adjoining garden with trees and flowers, to prolong your exercise or relaxing time.