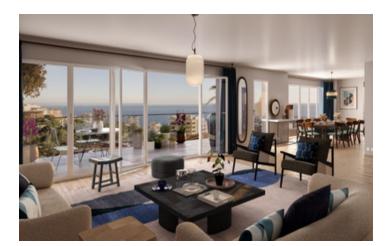

### IN BRIEF

Beausoleil - New build. Only a 500 m walk from the Monegasque border, the residence is almost part of the Principality and benefits from all its riches on a daily basis. In a hillside residential setting, this address, easy to access, offers many amenities on foot: elegant shops, a mini-market, school and college. The neighboring Parc de Grima has a forest designed as an ecological park. This top floor unique apartment has : a large entrance hall, living room, dining room, kitchen, 3 bedrooms all with en-suite bathroom and toilets, an independent toilets, laundry room, lots of storage, large balcony, rooftop terrace of 60 sqm and a patio. Sold with private parking. Delivery 1st trimester 2027.

#### DESCRIPTION

In the heart of a wooded garden, preserved and embellished, the architecture of the residence, sensitive to its environment, follows the curves of the hill.

The residence inaugurates a new lifestyle for eight privileged people. It combines excellence and exclusivity by offering apartments with rare volumes and exceptional services.