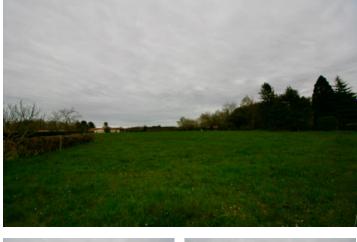

#### Constructible plot of land of almost 5000m2; walking distance to amenities.

## IN BRIEF

Constructible plot of land of 4886m2 located in a village in the commune of Ecuras in the eastern Charente. Electricity and water run past the plot and a connection to mains drains is also possible. Popular bar restaurant within walking, distance; full amenities can be found in the nearby towns of Montbron and La Rochefoucauld. Near an international golf course and the popular leisure lakes of the Haute Charente, Saint Mathieu and Saint Estephe are not far.

### DESCRIPTION

\_\_\_\_\_

Constructible plot of land of 4886m2 located in a village in the commune of Ecuras in the eastern Charente.

Electricity and water run past the plot and a connection to mains drains is also possible.