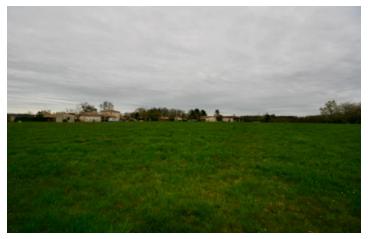

### Constructible plot of land of over one acre; walking distance to amenities.

## IN BRIEF

Constructible plot of land of 4347m2 located in a village in the commune of Ecuras in the eastern Charente. Electricity and water run past the plot and a connection to mains drains is also possible. Popular bar restaurant within walking, distance; full amenities can be found in the nearby towns of Montbron and La Rochefoucauld. Near an international golf course and the popular leisure lakes of the Haute Charente, Saint Mathieu and Saint Estephe are not far.

# DESCRIPTION

Constructible plot of land of 4347m2 located in a village in the commune of Ecuras in the eastern Charente.

Electricity and water run past the plot and a connection to mains drains is also possible.

Popular bar restaurant within walking. distance; full amenities can be found in the nearby towns of Montbron and La Rochefoucauld.

Near an international golf course and the popular leisure lakes of the Haute Charente, Saint Mathieu and Saint Estephe are not far.