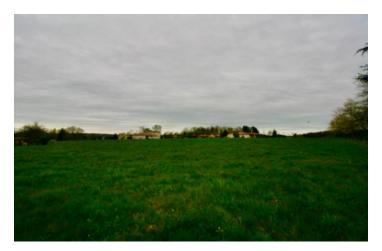

### Constructible plot of land of over one acre; walking distance to amenities.

## IN BRIEF

Constructible plot of land of 4347m2 located in a village in the commune of Ecuras in the eastern Charente. Electricity and water run past the plot and a connection to mains drains is also possible. Popular bar restaurant within walking, distance; full amenities can be found in the nearby towns of Montbron and La Rochefoucauld. Near an international golf course and the popular leisure lakes of the Haute Charente, Saint Mathieu and Saint Estephe are not far.

# DESCRIPTION

Constructible plot of land of 4347m2 located in a village in the commune of Ecuras in the eastern Charente.

Electricity and water run past the plot and a connection to mains drains is also possible.

Popular bar restaurant within walking. distance; full amenities can be found in the nearby towns of Montbron and La Rochefoucauld.

Near an international golf course and the popular leisure lakes of the Haute Charente, Saint Mathieu and Saint Estephe are not far.